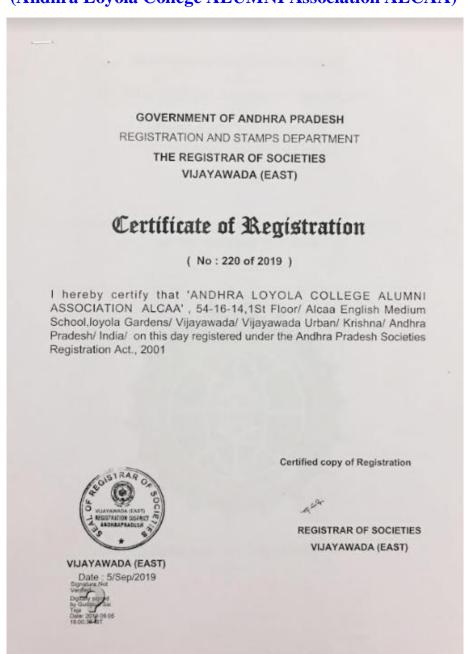

#### 5.4: Alumni Engagement

5.4.1: Total Amount of alumni contribution during the last five years (INR in lakhs) to the institution through registered Alumni association:

**Certificate of Registration:** 

(Andhra Loyola College ALUMNI Association ALCAA)